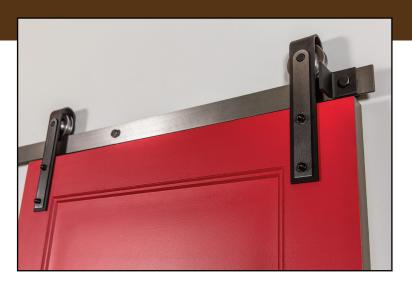

## Signature Accent Series

The Signature Accent Series creates a unique contrast of finish and color for the Flat Track line. Customers choose the two colors – one for the Base, the other for the Accent. The Base color is applied to the hangers, stops and spacers. The Accent color is applied to the track and overlay.

The custom color overlay acts as a washer under the acorn nut that fastens the hanger to the door - creating a unique offset of color.

Delrin hanger wheels, track mounting screws, anti-jumps and hanger fasteners are in black.