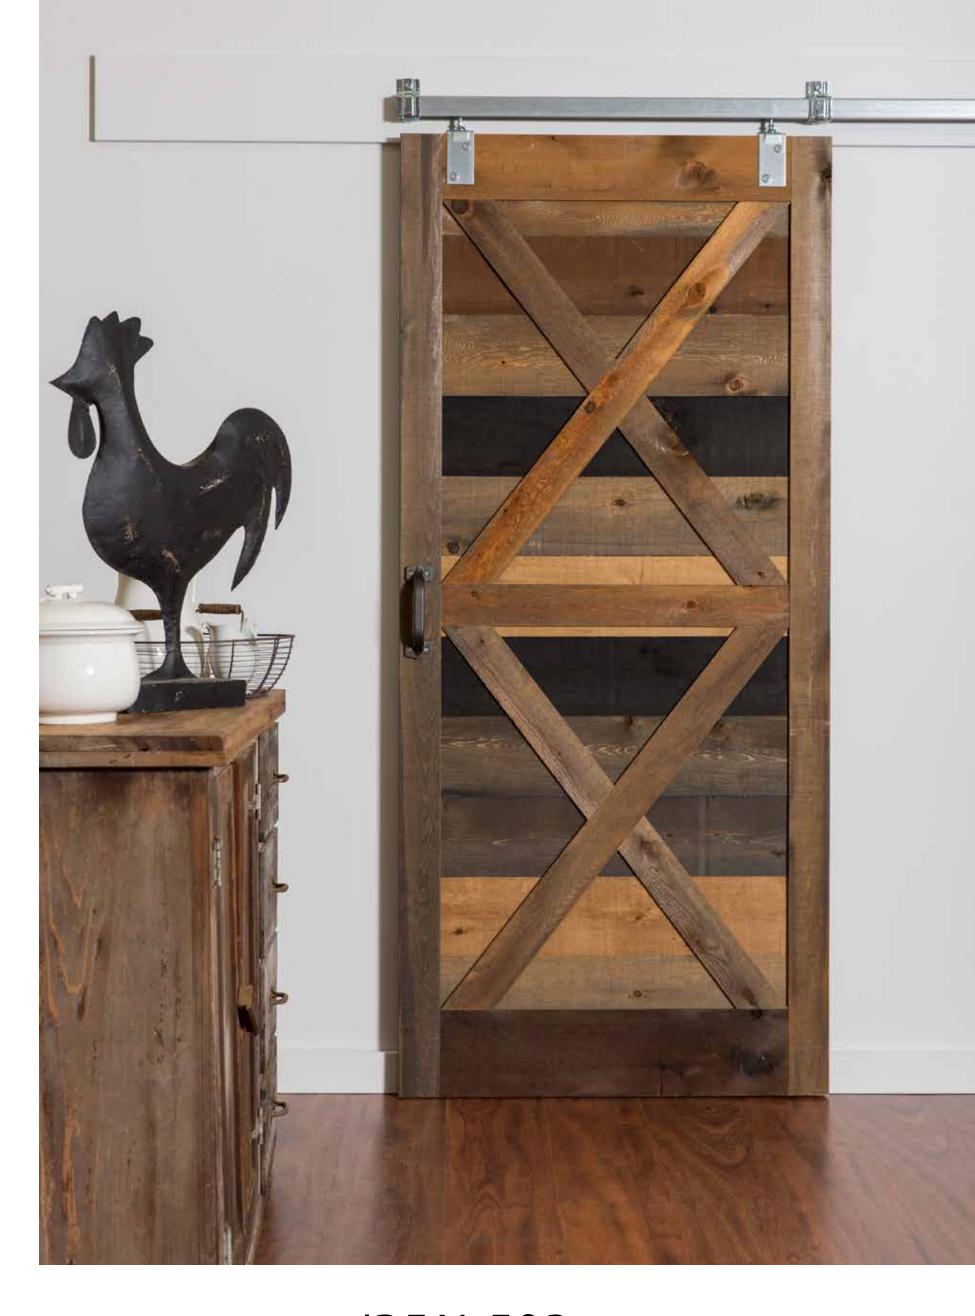

## STRAIGHTAWAY Series 100 | 216 | 320 Kits

- Designed for Commercial and Residential Applications
- Available in Galvanized Steel and Black Powder Coat finishes
- Available in Soffit Mount or Wall Mount Kits
- Works with wood and metal doors
- Fits door opening up to 6', 7', or 8'

## Choose the series that fits your door weight:

100 Series: up to 220 lbs.216 Series: up to 440 lbs.320 Series: up to 880 lbs.

IDEAL FOR

Home • Apartment • School

Office • Hospital • Light Agricultural
Industrial and Commercial Settings