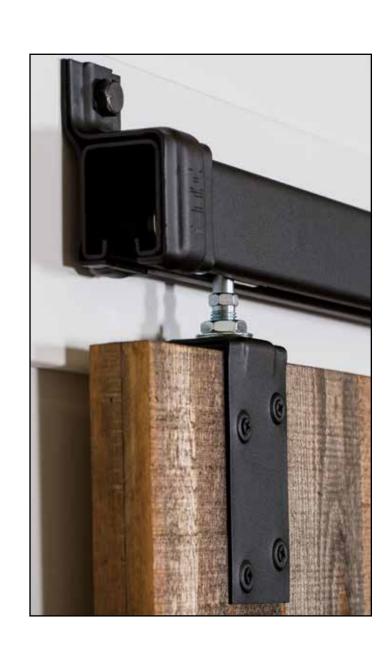

## STRAIGHTAWAY Series 100 | 216 | 320 Kits

- Designed for Commercial and Residential Applications
- Available in Galvanized Steel and Black Powder Coat finishes
- Available in Soffit Mount or Wall Mount Kits
- Works with wood and metal doors
- Fits door opening up to 6', 7', or 8'

## Choose the series that fits your door weight:

100 Series: up to 220 lbs.216 Series: up to 440 lbs.320 Series: up to 880 lbs.

IDEAL FOR

Home • Apartment • School

Office • Hospital • Light Agricultural
Industrial and Commercial Settings