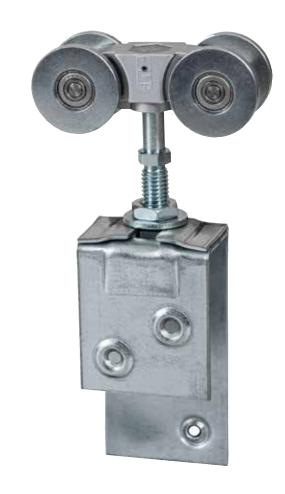

## Choose the series that fits your door weight:

100 Series: up to 220 lbs.216 Series: up to 440 lbs.320 Series: up to 880 lbs.

IDEAL FOR

Home • Apartment • School

Office • Hospital • Light Agricultural
Industrial and Commercial Settings