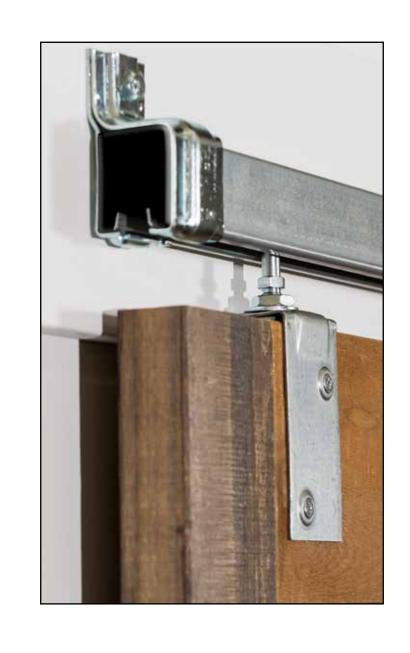

## STRAIGHTAWAY Series 100 | 216 | 320 Kits

- Designed for Commercial and Residential Applications
- Available in Galvanized Steel and Black Powder Coat finishes
- Available in Soffit Mount or Wall Mount Kits
- Works with wood and metal doors
- Fits door opening up to 6', 7', or 8'

## Choose the series that fits your door weight:

100 Series: up to 220 lbs.216 Series: up to 440 lbs.320 Series: up to 880 lbs.

IDEAL FOR

Home • Apartment • School

Office • Hospital • Light Agricultural
Industrial and Commercial Settings