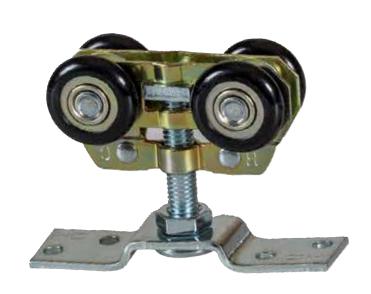

## Choose the series that fits your door weight:

100 Series: up to 220 lbs.216 Series: up to 440 lbs.320 Series: up to 880 lbs.

IDEAL FOR

Home • Apartment • School

Office • Hospital • Light Agricultural
Industrial and Commercial Settings