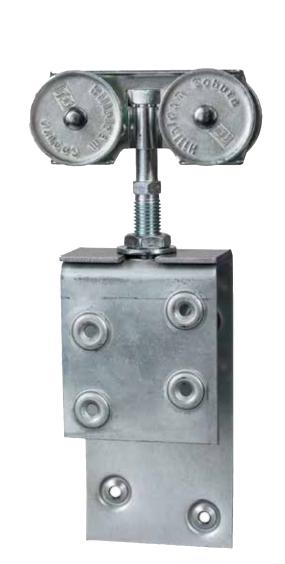

## Choose the series that fits your door weight:

100 Series: up to 220 lbs.216 Series: up to 440 lbs.320 Series: up to 880 lbs.

IDEAL FOR

Home • Apartment • School

Office • Hospital • Light Agricultural
Industrial and Commercial Settings