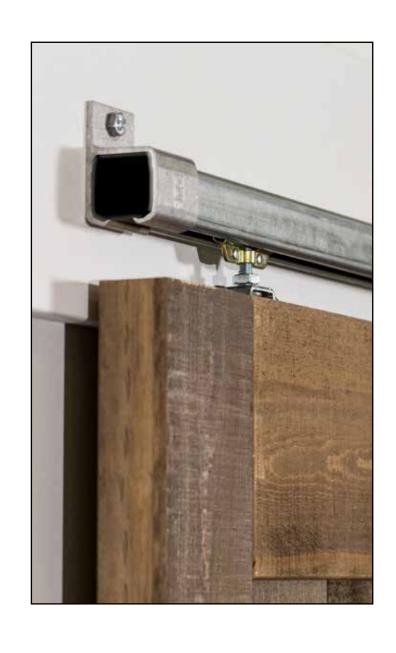

## STRAIGHTAWAY Series 100 | 216 | 320 Kits

- Designed for Commercial and Residential Applications
- Available in Galvanized Steel and Black Powder Coat finishes
- Available in Soffit Mount or Wall Mount Kits
- Works with wood and metal doors
- Fits door opening up to 6', 7', or 8'

## **TRACK Length**

6' Track (actual 5'11")

7' Track (actual 6'10")

8' Track (actual 7'10")