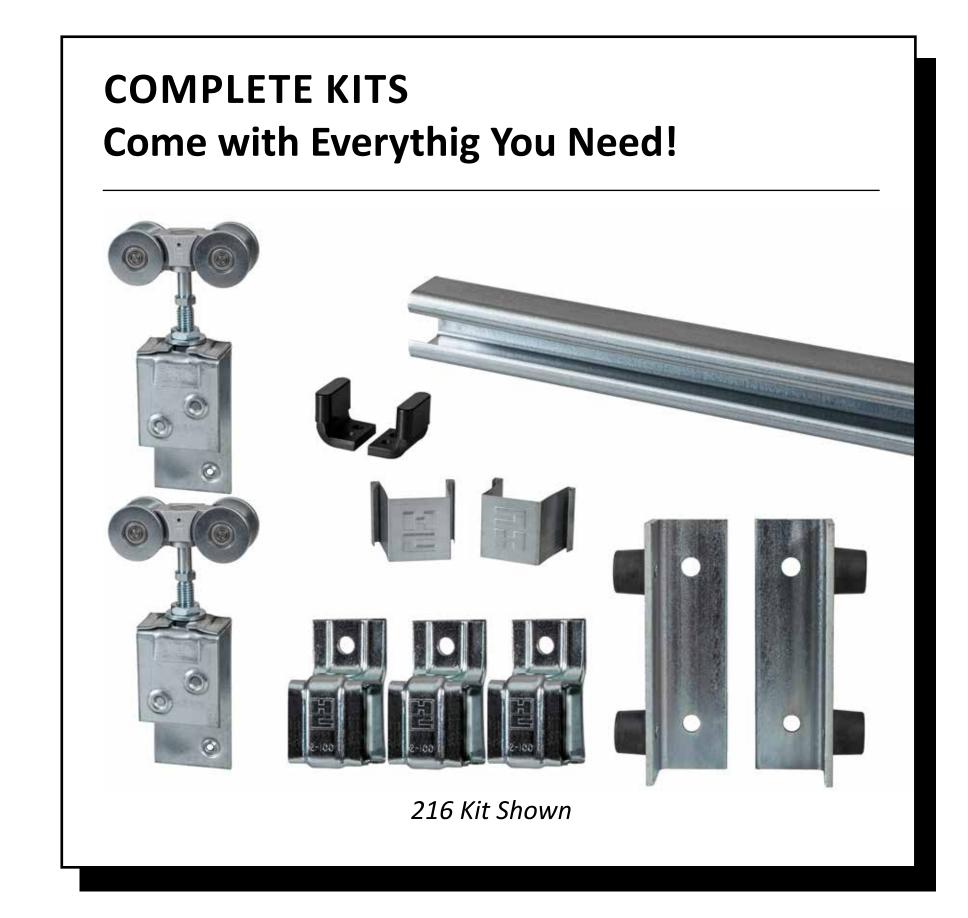

## STRAIGHTAWAY Series 100 | 216 | 320 Kits

- Designed for Commercial and Residential Applications
- Available in Galvanized Steel and Black Powder Coat finishes
- Available in Soffit Mount or Wall Mount Kits
- Works with wood and metal doors
- Fits door opening up to 6', 7', or 8'

## Choose the series that fits your door weight:

100 Series: up to 220 lbs.216 Series: up to 440 lbs.320 Series: up to 880 lbs.

IDEAL FOR

Home • Apartment • School

Office • Hospital • Light Agricultural
Industrial and Commercial Settings