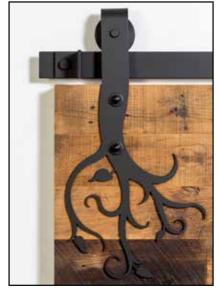

# MADE USA:

### **STANDARD Hangers**



401 Arrowhead



402 Straight



403 Horseshoe



403 DBHH **Double Bar Horseshoe** 



407 Top Mount



409 I-Shape



410 Teardrop



411 Wide Teardrop



413 Swivel

### **DESIGNER** Hangers



415 Flat Top



416 T-Top



417 Cornered



418 Mourning Star



419 Fleur-de-lis



420 Ranger



421 Fireball



422 Sprocket



423 Vined



424 Wrought Iron

### **LOW Profile**

All standard and designer series hanger styles available with steel or quiet wheel. Steel wheels feature sealed ball bearings that are lifetime lubricated. Wheels are available in all finishes. 3" Quiet Wheel made from a durable polymer material. If there is room you could add the two wheel photos. If not, no problem.

#### **Standard Steel Wheel**



**Low Profile Wheel** 



# **Our Most** Popular Accessories



Privi-Loc (0119-7019)

Sliding door locking system with safety opening feature. Jamb mounted.



Cast Iron Raised **Bow Handle** (0117-0054)



Cast Iron Flush Pull Handle (0117-0099)

#### **Finishes**



00 Flat Black







30 Machine Polished



Stainless Steel



25 Unfinished

27 Clear Coated

10-Spoke



74 Machined Cop