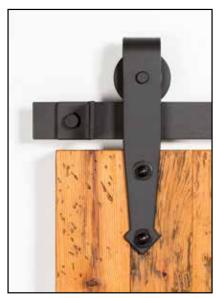

### **STANDARD Hangers**

401 Arrowhead

402 Straight

403 Horseshoe

403 DBHH **Double Bar Horseshoe** 

407 Top Mount

409 I-Shape

410 Teardrop