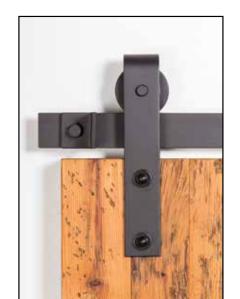

### **STANDARD Hangers**

401 Arrowhead

402 Straight

403 Horseshoe

403 DBHH **Double Bar Horseshoe** 

407 Top Mount

409 I-Shape

410 Teardrop