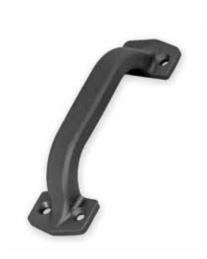

# **Our Most** Popular Accessories

Privi-Loc (0119-7019)

Sliding door locking system with safety opening feature. Jamb mounted.

Cast Iron Raised **Bow Handle** (0117-0054)

Cast Iron Flush Pull Handle (0117-0099)