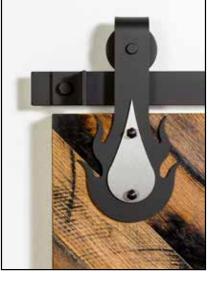

### **STANDARD Hangers**

401 Arrowhead

402 Straight

403 Horseshoe

403 DBHH **Double Bar Horseshoe** 

407 Top Mount

409 I-Shape

410 Teardrop