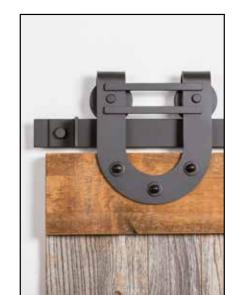

### **STANDARD Hangers**

401 Arrowhead

402 Straight

403 Horseshoe

403 DBHH **Double Bar Horseshoe** 

407 Top Mount

409 I-Shape

410 Teardrop