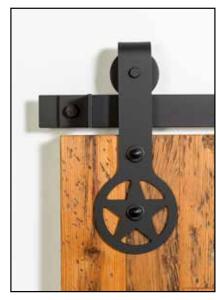

**Gear Head** 

Mark II

Six Shooter

Texas Star

Soft-closing mechanism to close doors silently and smoothly. The mechanism, concealed behind the track, catches the activator for gentle, even closing. Door weight capacity of 150 lbs. (Pictured from rear view)