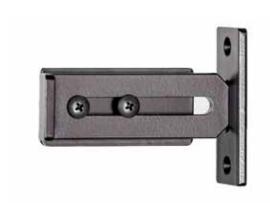

# **Our Most** Popular Accessories

Privi-Loc (0119-7019)

Sliding door locking system with safety opening feature. Jamb mounted.

Cast Iron Raised **Bow Handle** (0117-0054)

Cast Iron Flush Pull Handle (0117-0099)