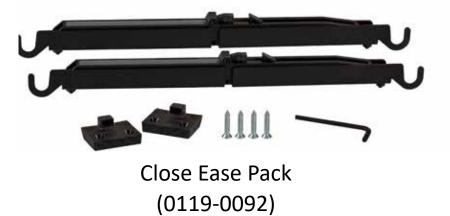

**Gear Head** 

Mark II

Six Shooter

Texas Star

Soft-closing mechanism to close doors silently and smoothly. The mechanism, concealed behind the track, catches the activator for gentle, even closing. Door weight capacity of 150 lbs. (Pictured from rear view)