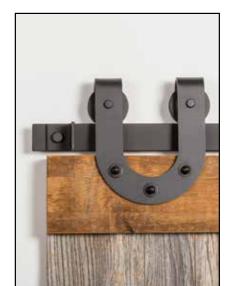

### **STANDARD Hangers**

401 Arrowhead

402 Straight

403 Horseshoe

403 DBHH **Double Bar Horseshoe** 

407 Top Mount

409 I-Shape

410 Teardrop