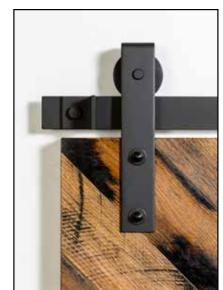

### **STANDARD Hangers**

401 Arrowhead

402 Straight

403 Horseshoe

403 DBHH **Double Bar Horseshoe** 

407 Top Mount

409 I-Shape

410 Teardrop