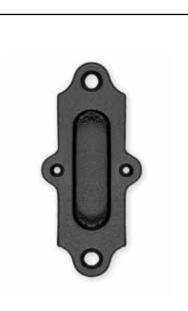

# **Our Most** Popular Accessories

Privi-Loc (0119-7019)

Sliding door locking system with safety opening feature. Jamb mounted.

Cast Iron Raised **Bow Handle** (0117-0054)

Cast Iron Flush Pull Handle (0117-0099)