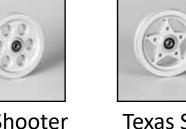

## **402S Series** Aluminum Spoked Wheels

The aluminum spoke wheel is a highly stylized 6" wheel to enhance the design of your Flat Track system. This style wheel is interchangeable with the 142 series.

**Gear Head** 

Mark II

Six Shooter

Texas Star

Soft-closing mechanism to close doors silently and smoothly. The mechanism, concealed behind the track, catches the activator for gentle, even closing. Door weight capacity of 150 lbs. (Pictured from rear view)