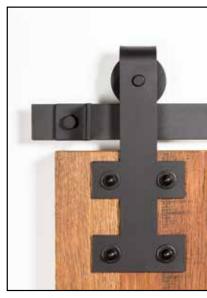

### **STANDARD Hangers**

401 Arrowhead

402 Straight

403 Horseshoe

403 DBHH **Double Bar Horseshoe** 

407 Top Mount

409 I-Shape

410 Teardrop