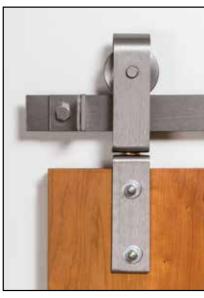

### **STANDARD Hangers**

401 Arrowhead

402 Straight

403 Horseshoe

403 DBHH **Double Bar Horseshoe** 

407 Top Mount

409 I-Shape

410 Teardrop