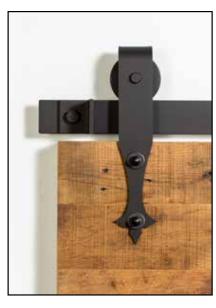

### **STANDARD Hangers**

401 Arrowhead

402 Straight

403 Horseshoe

403 DBHH **Double Bar Horseshoe** 

407 Top Mount

409 I-Shape

410 Teardrop