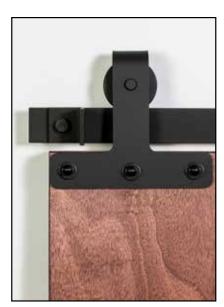

### **STANDARD Hangers**

401 Arrowhead

402 Straight

403 Horseshoe

403 DBHH **Double Bar Horseshoe** 

407 Top Mount

409 I-Shape

410 Teardrop