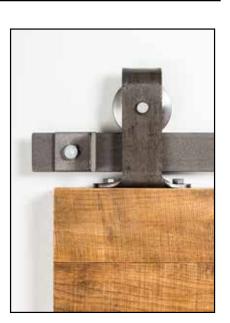

### **STANDARD Hangers**

401 Arrowhead

402 Straight

403 Horseshoe

403 DBHH **Double Bar Horseshoe** 

407 Top Mount

409 I-Shape

410 Teardrop