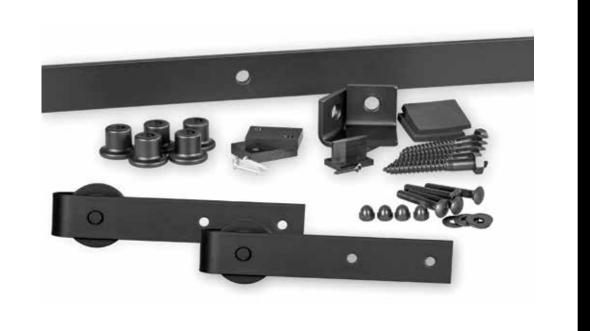

## Kits

The Kits include all components needed for a standard size opening and are available in all finishes with track lengths of: 5 ft | 6 ft | 7 ft | 8 ft.

Bullet

www.doorhdwe.com