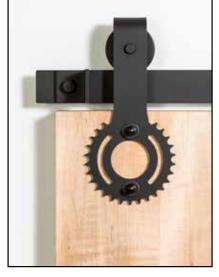

# MADE USA:

### **STANDARD Hangers**



401 Arrowhead



402 Straight



403 Horseshoe



403 DBHH **Double Bar Horseshoe** 



407 Top Mount



409 I-Shape



410 Teardrop



411 Wide Teardrop



413 Swivel

### **DESIGNER** Hangers



415 Flat Top



416 T-Top



417 Cornered



418 Mourning Star



419 Fleur-de-lis



420 Ranger



421 Fireball



422 Sprocket



423 Vined



424 Wrought Iron

### **LOW Profile**

All standard and designer series hanger styles available with steel or quiet wheel. Steel wheels feature sealed ball bearings that are lifetime lubricated. Wheels are available in all finishes. 3" Quiet Wheel made from a durable polymer material. If there is room you could add the two wheel photos. If not, no problem.

#### **Standard Steel Wheel**



**Low Profile Wheel** 



# **Our Most** Popular Accessories



Privi-Loc (0119-7019)

Sliding door locking system with safety opening feature. Jamb mounted.



Cast Iron Raised **Bow Handle** (0117-0054)



Cast Iron Flush Pull Handle (0117-0099)

#### **Finishes**



00 Flat Black







30 Machine Polished



Stainless Steel



25 Unfinished

27 Clear Coated

10-Spoke