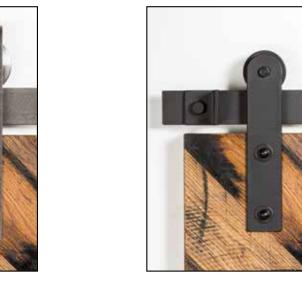

### **STANDARD Hangers**

401 Arrowhead

402 Straight

403 Horseshoe

403 DBHH **Double Bar Horseshoe** 

407 Top Mount

409 I-Shape

410 Teardrop