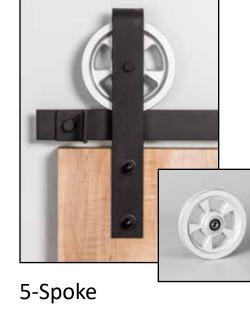

## **402S Series** Aluminum Spoked Wheels

The aluminum spoke wheel is a highly stylized 6" wheel to enhance the design of your Flat Track system. This style wheel is interchangeable with the 142 series.