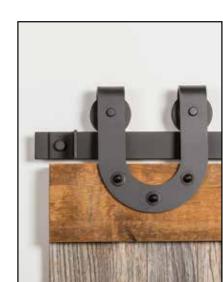

### **STANDARD** Hangers

401 Arrowhead

402 Straight

403 Horseshoe

403 DBHH Double Bar Horseshoe

409 I-Shape

**DESIGNER** Hangers

410 Teardrop