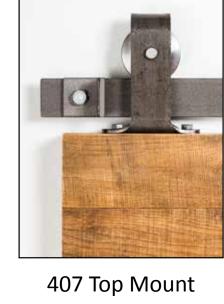

# Kits

The Kits include all components needed for a standard size opening and are available in all finishes with track lengths of: 5 ft | 6 ft | 7 ft | 8 ft.

**Brushed Stainless Steel** 