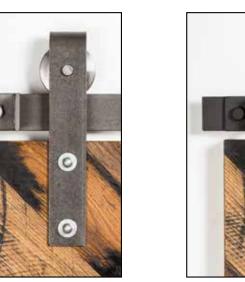

### **STANDARD** Hangers

401 Arrowhead

402 Straight

403 Horseshoe

403 DBHH Double Bar Horseshoe

409 I-Shape

**DESIGNER** Hangers

410 Teardrop

411 Wide Teardrop

413 Swivel