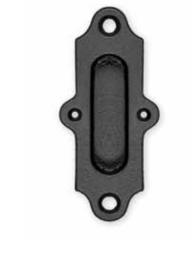

Privi-Loc (0119-7019)

Sliding door locking system with safety

opening feature. Jamb mounted.

Cast Iron Raised **Bow Handle** (0117-0054)

Cast Iron Flush Pull Handle (0117-0099)