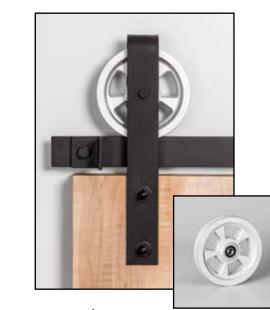

# **LOW Profile**

All standard and designer series hanger styles available with steel or quiet wheel. Steel wheels feature sealed ball bearings that are lifetime lubricated. Wheels are available in all finishes. 3" Quiet Wheel made from a durable polymer material.

Standard Steel Wheel

Low Profile Wheel

423 Vined

10-Spoke

**402S Series** Aluminum Spoked Wheels

Bullet

The aluminum spoke wheel is a highly stylized 6" wheel to enhance the design of your Flat Track system. This style wheel is interchangeable with the 142 series.