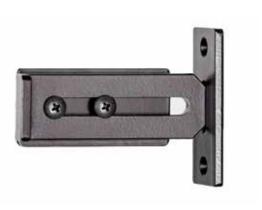

Privi-Loc (0119-7019)

Sliding door locking system with safety

opening feature. Jamb mounted.

Cast Iron Raised **Bow Handle** (0117-0054)

Cast Iron Flush Pull Handle (0117-0099)