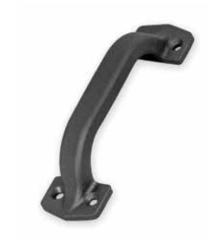

Privi-Loc (0119-7019)

Sliding door locking system with safety

opening feature. Jamb mounted.

Cast Iron Raised **Bow Handle** (0117-0054)

Cast Iron Flush Pull Handle (0117-0099)