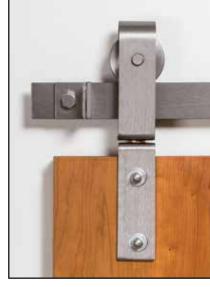

### **STANDARD** Hangers

401 Arrowhead

402 Straight

403 Horseshoe

403 DBHH Double Bar Horseshoe

409 I-Shape

**DESIGNER** Hangers

410 Teardrop

#### **Finishes**

Black

**New Penny** 

Clear Coat

**Machined Polish** 

Weathered Rust

Milled Stainless Steel

415 Flat Top