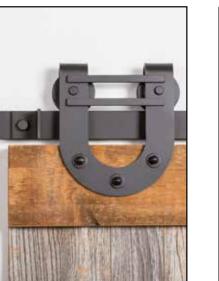

### **STANDARD** Hangers

401 Arrowhead

402 Straight

403 Horseshoe

403 DBHH Double Bar Horseshoe

409 I-Shape

**DESIGNER** Hangers

410 Teardrop