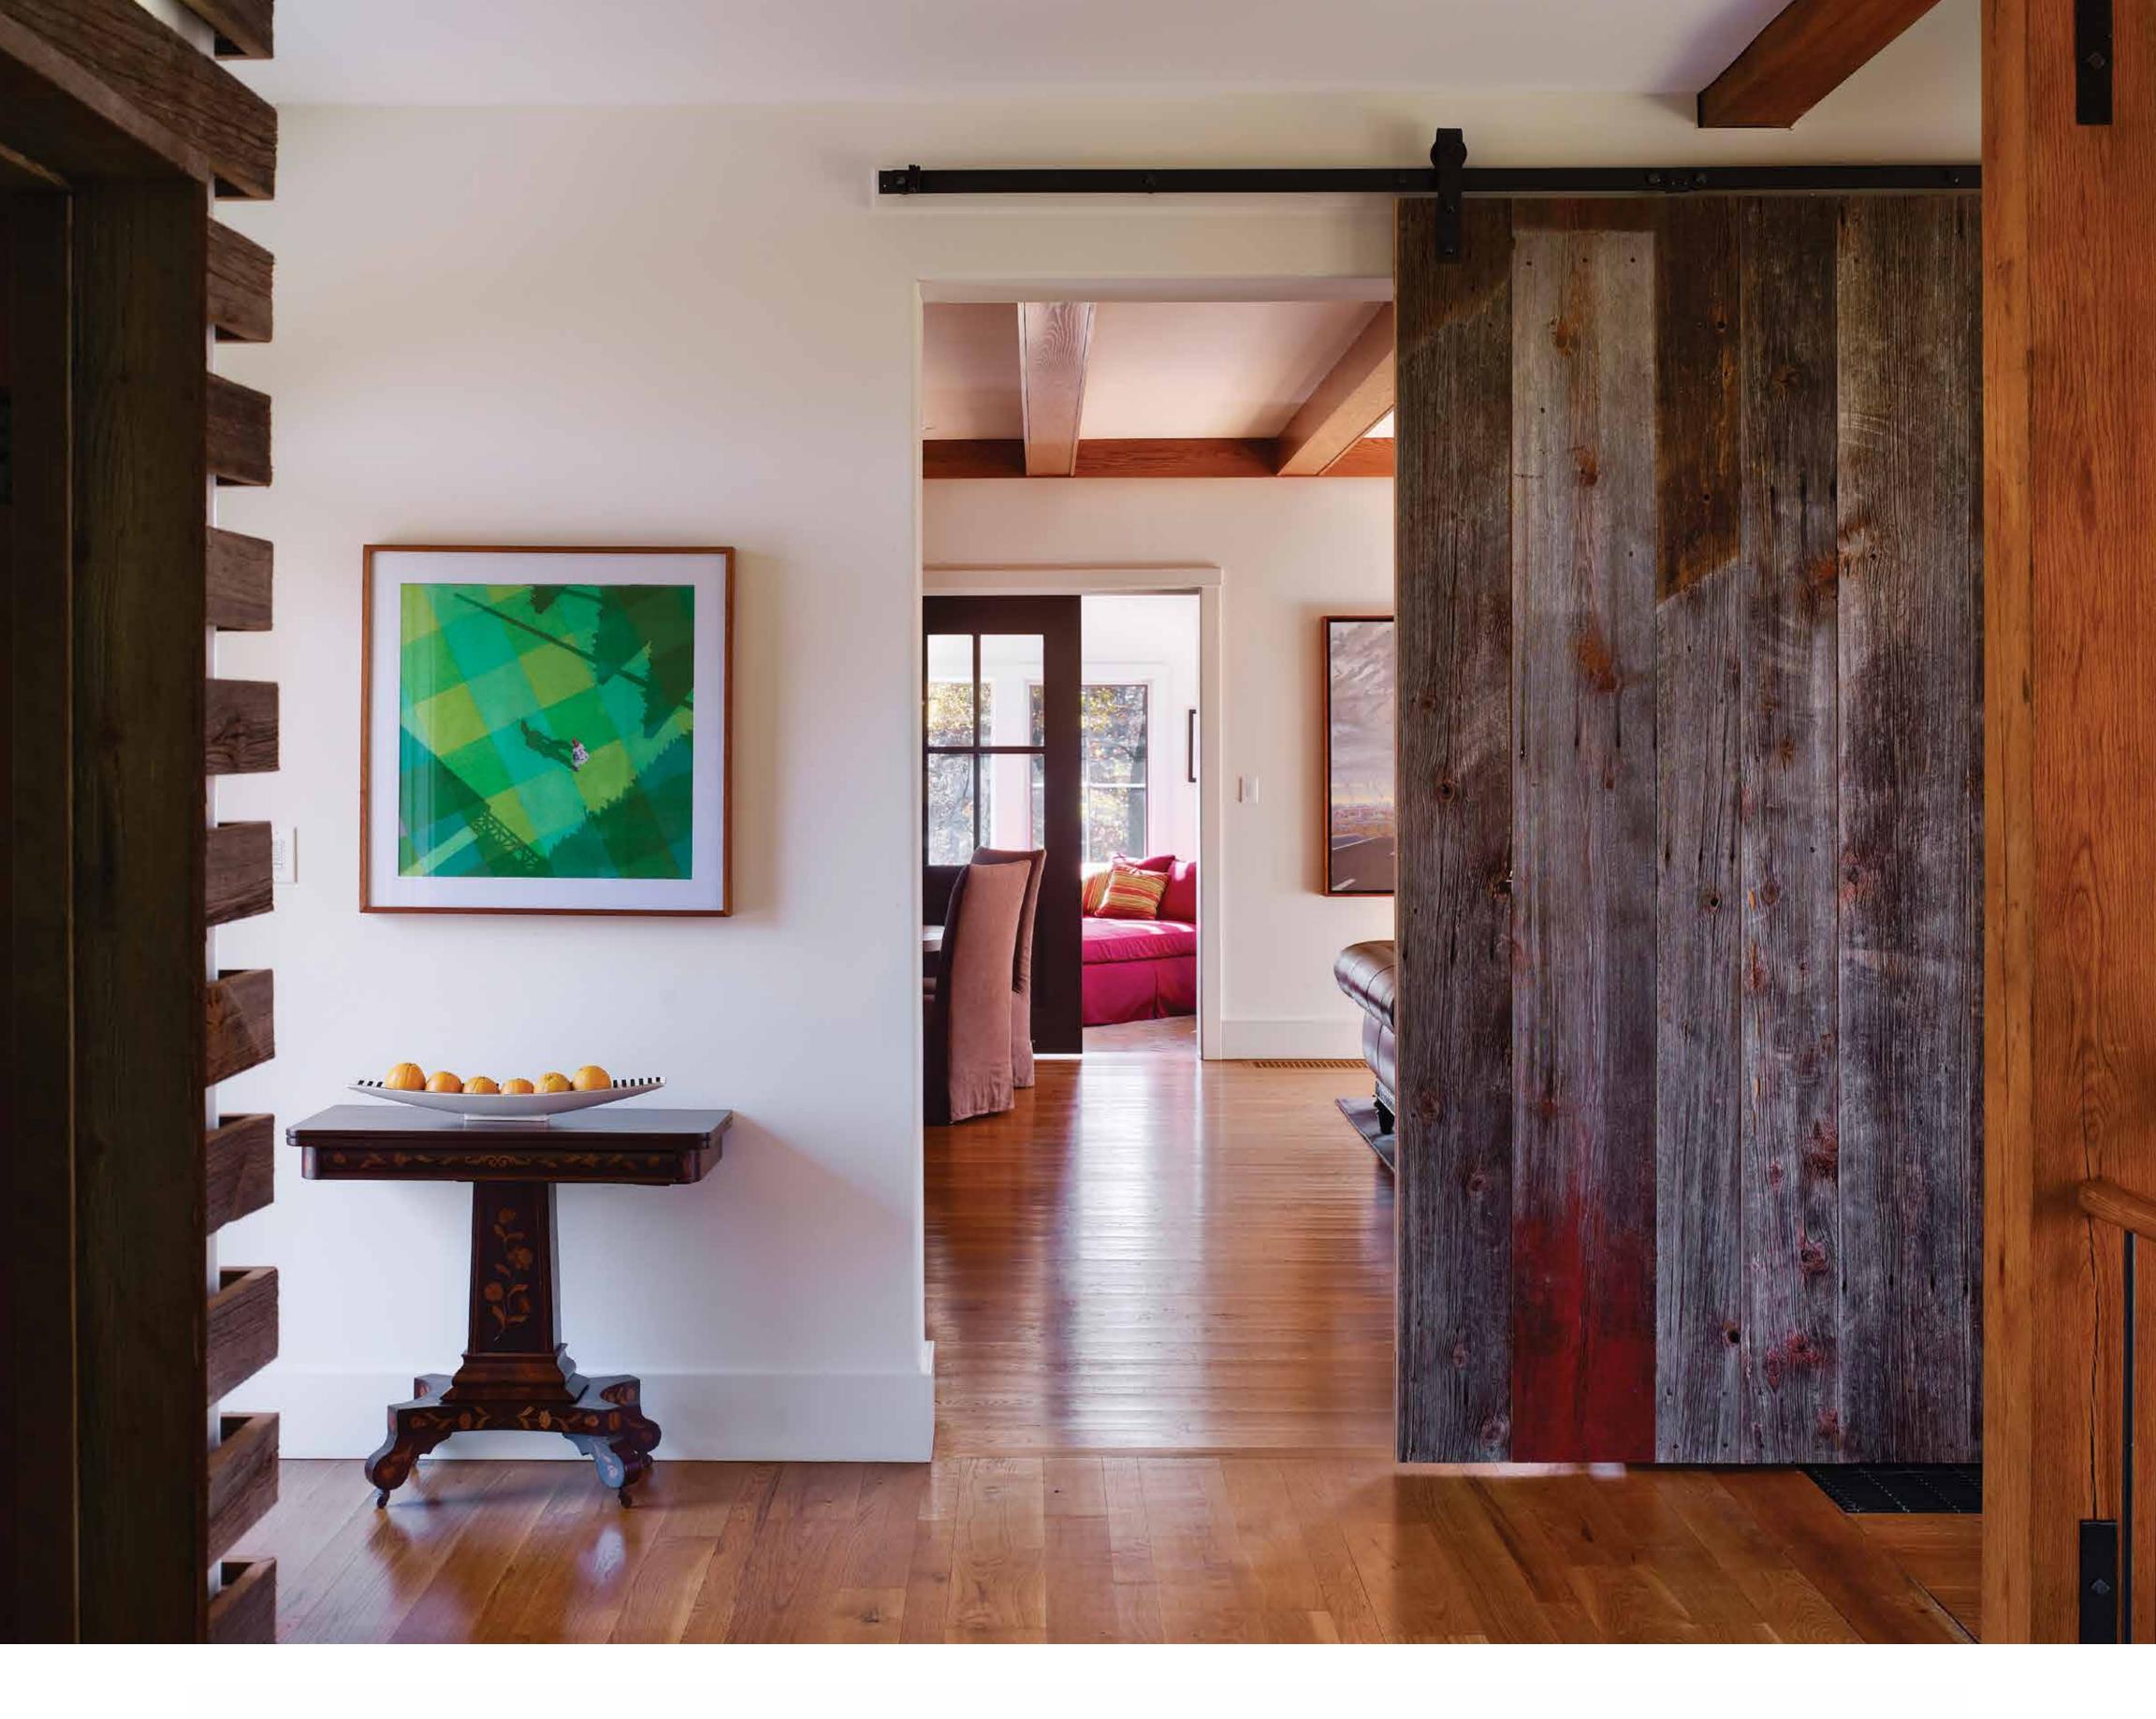

# FLATHERNECK HARDWARE

## MADE USA:

### **STANDARD** Hangers



401 Arrowhead



402 Straight



403 Horseshoe



403 DBHH Double Bar Horseshoe





409 I-Shape

**DESIGNER** Hangers



410 Teardrop



411 Wide Teardrop



413 Swivel

#### **Finishes**



Black





**New Penny** 





Clear Coat







**Machined Polish** 



Weathered Rust



Milled Stainless Steel



415 Flat Top

420 Ranger



421 Fireball



422 Sprocket







424 Wrought Iron

# Kits

The Kits include all components needed for a standard size opening and are available in all finishes with track lengths of: 5 ft | 6 ft | 7 ft | 8 ft.

**Brushed Stainless Steel** 





# **LOW Profile**

All standard and designer series hanger styles available with steel or quiet wheel. Steel wheels feature sealed ball bearings th