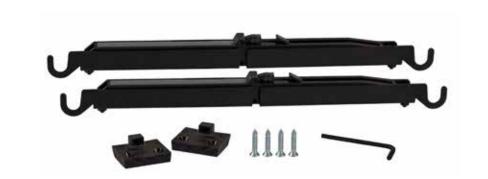

# **Our Most** Popular Accessories

Close Ease Pack (0119-0092)

Soft-closing mechanism to close doors silently and smoothly. The mechanism, concealed behind the track, catches the activator for gentle, even closing. Door weight capacity of 150 lbs. (Pictured from rear view)