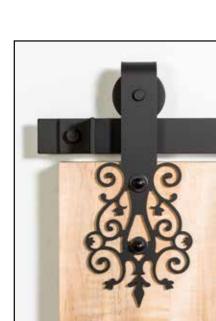

# FLATHERNECK HARDWARE

## MADE USA:

### **STANDARD** Hangers



401 Arrowhead



402 Straight



403 Horseshoe



403 DBHH Double Bar Horseshoe





409 I-Shape

**DESIGNER** Hangers



410 Teardrop



411 Wide Teardrop



413 Swivel

#### **Finishes**



Black





**New Penny** 





Clear Coat







**Machined Polish** 



Weathered Rust



Milled Stainless Steel



415 Flat Top

420 Ranger



421 Fireball



422 Sprocket







424 Wrought Iron

# Kits

The Kits include all components needed for a standard size opening and are available in all finishes with track lengths of: 5 ft | 6 ft | 7 ft | 8 ft.

**Brushed Stainless Steel** 





# **LOW Profile**

All standard and designer series hanger styles available with steel or quiet wheel. Steel wheels feature sealed ball bearings that are lifetime lubricated. Wheels are available in all finishes. 3" Quiet Wheel made from a durable polymer material.

Standard Steel Wheel



Low Profile Wheel

423 Vined



10-Spoke

**402S Series** Aluminum Spoked Wheels

Bullet

The aluminum spoke wheel is a highly stylized 6" wheel to enhance the design of your Flat Track system. This style wheel is interchangeable with the 142 series.



5-Spoke

Six Shooter



Mark II

Texas St