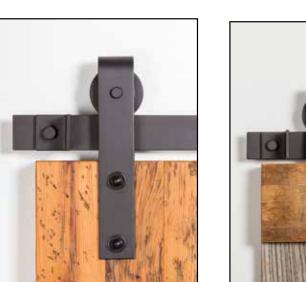

### **STANDARD** Hangers

401 Arrowhead

402 Straight

403 Horseshoe

403 DBHH Double Bar Horseshoe

409 I-Shape

**DESIGNER** Hangers

410 Teardrop

411 Wide Teardrop

413 Swivel