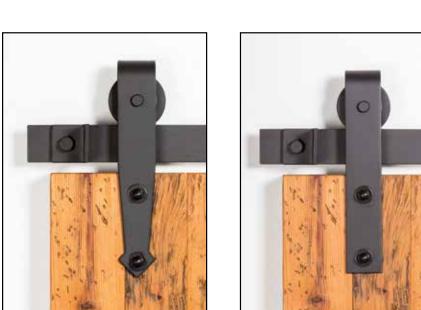

### **STANDARD** Hangers

401 Arrowhead

402 Straight

403 Horseshoe

403 DBHH Double Bar Horseshoe

409 I-Shape

**DESIGNER** Hangers

410 Teardrop

411 Wide Teardrop

413 Swivel