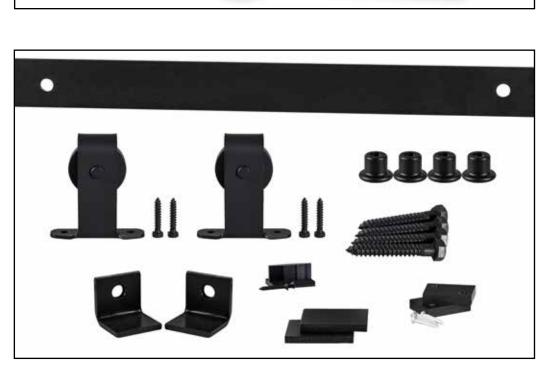

# Kits

The Kits include all components needed for a standard size opening and are available in all finishes with track lengths of: 5 ft | 6 ft | 7 ft | 8 ft.

**Brushed Stainless Steel** 