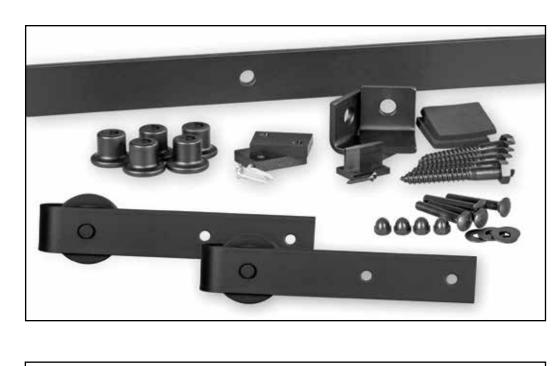

# Kits

The Kits include all components needed for a standard size opening and are available in all finishes with track lengths of: 5 ft | 6 ft | 7 ft | 8 ft.

**Brushed Stainless Steel** 