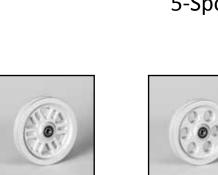

Standard Steel Wheel

Low Profile Wheel

423 Vined

10-Spoke

**402S Series** Aluminum Spoked Wheels

Bullet

The aluminum spoke wheel is a highly stylized 6" wheel to enhance the design of your Flat Track system. This style wheel is interchangeable with the 142 series.

5-Spoke

Six Shooter

Mark II

Texas Star

www.doorhdwe.com

**Gear Head** 