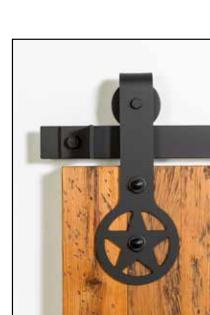

### **STANDARD** Hangers

401 Arrowhead

402 Straight

403 Horseshoe

403 DBHH Double Bar Horseshoe

409 I-Shape

**DESIGNER** Hangers

410 Teardrop

411 Wide Teardrop

413 Swivel