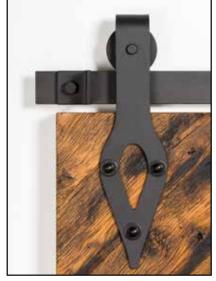

# FLATHERNECK HARDWARE

## MADE USA:

### **STANDARD** Hangers



401 Arrowhead



402 Straight



403 Horseshoe



403 DBHH Double Bar Horseshoe





409 I-Shape

**DESIGNER** Hangers



410 Teardrop



411 Wide Teardrop



413 Swivel

#### **Finishes**



Black





**New Penny** 





Clear Coat







**Machined Polish** 



Weathered Rust



Milled Stainless Steel



415 Flat Top

420 Ranger



421 Fireball



422 Sprocket







424 Wrought Iron

# Kits

The Kits include all components needed for a standard size opening and are available in all finishes with track lengths of: 5 ft | 6 ft | 7 ft | 8 ft.

**Brushed Stainless Steel** 





# **LOW Profile**

All standard and designer series hanger styles available with steel or quiet wheel. Steel wheels feature sealed ball bearings that are lifetime lubricated. Wheels are available in all finishes. 3" Quiet Wheel made from a durable polymer material.

Standard Steel Wheel



Low Profile Wheel

423 Vined



10-Spoke

**