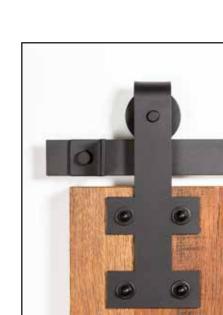

### **STANDARD** Hangers

401 Arrowhead

402 Straight

403 Horseshoe

403 DBHH Double Bar Horseshoe

409 I-Shape

**DESIGNER** Hangers

410 Teardrop