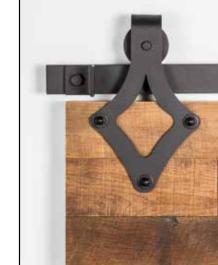

### **STANDARD** Hangers

401 Arrowhead

402 Straight

403 Horseshoe

403 DBHH Double Bar Horseshoe

409 I-Shape

**DESIGNER** Hangers

410 Teardrop